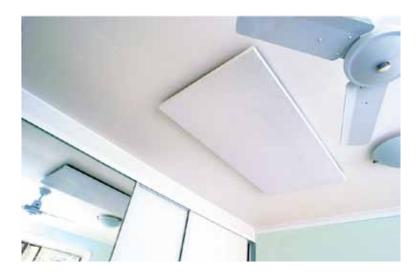

# Slimline -Ceiling Heating Panels

#### **Features**

- Suitable for use in approved wet areas
- Fit neatly into new or existing suspended ceilings. Can be surface mounted directly to new or existing ceilings with the brackets supplied
- Standard colour is white. Other colours available by special order
- 2 year warranty

## COMFORTLINE

Slimline panels are an efficient and effective radiant heating panel designed to be ceiling mounted. The panels can be used in many applications. The CL750IN has a high IP rating making it suitable for wet areas and outdoor applications.